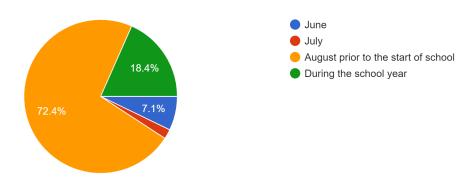

98 responses

When do you prefer to have 12 hours of Teacher Directed Curriculum time scheduled? 98 responses

Do you want to see PD days scheduled throughout the school year? 98 responses

Where would you prefer to see PD days scheduled? Check all that apply. 98 responses