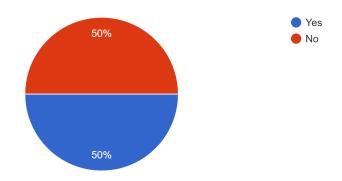

98 responses

When do you prefer to have 12 hours of Teacher Directed Curriculum time scheduled? 98 responses

Do you want to see PD days scheduled throughout the school year? 98 responses

Where would you prefer to see PD days scheduled? Check all that apply. 98 responses