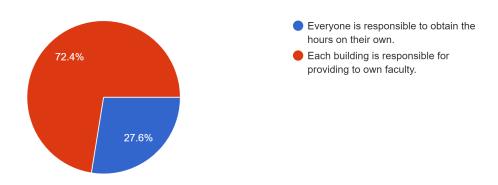

#### Current building/location:

98 responses

For the 22-23 school year, which mode of delivery for PD do you prefer? 98 responses

Family and Community Engagement is the required rotation topic for 22-23. How do you prefer to obtain the two required hours?