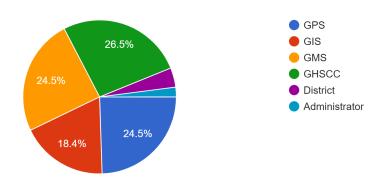

#### Current building/location:

98 responses

For the 22-23 school year, which mode of delivery for PD do you prefer? 98 responses

Family and Community Engagement is the required rotation topic for 22-23. How do you prefer to obtain the two required hours?