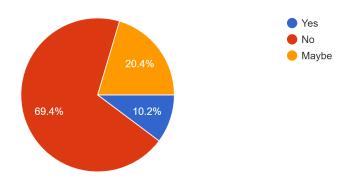

#### Current building/location:

98 responses



For the 22-23 school year, which mode of delivery for PD do you prefer? 98 responses



Family and Community Engagement is the required rotation topic for 22-23. How do you prefer to obtain the two required hours?

98 responses



When do you prefer to have 12 hours of Teacher Directed Curriculum time scheduled? 98 responses



Do you want to see PD days scheduled throughout the school year? 98 responses



Where would you prefer to see PD days scheduled? Check all that apply. 98 responses



What topics are you interested in or do you need for professional growth? Check all that apply. 98 responses



Are you interested in presenting a session to your peers (either virtual or in person)? 98 responses



Do you want to see six hours of job embedded PD in the plan again? 98 responses