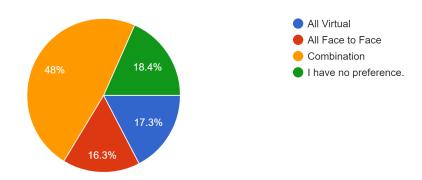

#### Current building/location:

98 responses

For the 22-23 school year, which mode of delivery for PD do you prefer? 98 responses

Family and Community Engagement is the required rotation topic for 22-23. How do you prefer to obtain the two required hours?