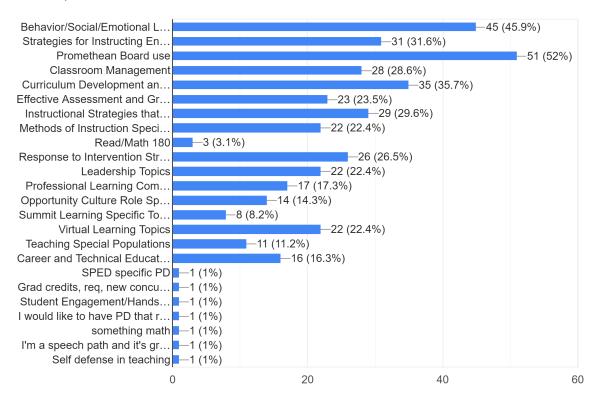

What topics are you interested in or do you need for professional growth? Check all that apply. 98 responses

Are you interested in presenting a session to your peers (either virtual or in person)? 98 responses