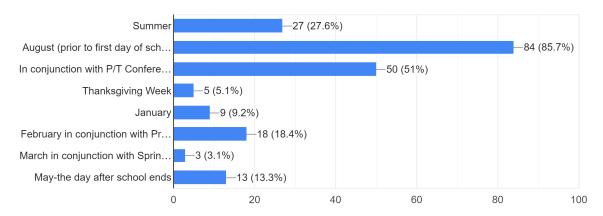

98 responses

When do you prefer to have 12 hours of Teacher Directed Curriculum time scheduled? 98 responses

Do you want to see PD days scheduled throughout the school year? 98 responses

Where would you prefer to see PD days scheduled? Check all that apply. 98 responses